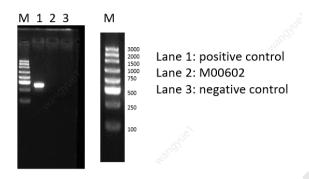

<sup>\*</sup> The mycoplasma test was performed with TransGene Kit.

## **Appendix**

Mycoplasma test with TransGene Kit

The mycoplasma test was performed with TransGene Kit.